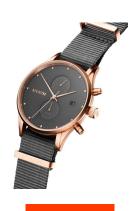

| PRODUCT EXECUTION         |                                                            |
|---------------------------|------------------------------------------------------------|
| Display Type              | Analogue                                                   |
| Movement type             | Quartz (Battery)                                           |
| Movement Name             | Miyota                                                     |
| Functions                 | Date / 24-Hour / Second time zone / Hour / Second / Minute |
|                           |                                                            |
| MEASURES                  |                                                            |
| MEASURES  Case width [mm] | 42                                                         |
|                           | 42<br>11                                                   |
| Case width [mm]           | · <del>-</del>                                             |

| MATERIAL & COLOUR  |                                  |
|--------------------|----------------------------------|
| Strap Material     | Textile                          |
| Strap Colour       | Grey                             |
| Case Material      | Stainless steel                  |
| Case Colour        | Rose gold                        |
| Case Surface       | Matted / Polished                |
| Colour of the dial | Grey                             |
| Glass              | Mineral glass                    |
|                    |                                  |
| DETAILS            |                                  |
| Bezel              | Fixed                            |
| Case Bottom        | Stainless steel bottom (pressed) |