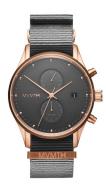

| PRODUCT EXECUTION         |                                                            |
|---------------------------|------------------------------------------------------------|
| Display Type              | Analogue                                                   |
| Movement type             | Quartz (Battery)                                           |
| Movement Name             | Miyota                                                     |
| Functions                 | Date / 24-Hour / Second time zone / Hour / Second / Minute |
|                           |                                                            |
| MEASURES                  |                                                            |
| MEASURES  Case width [mm] | 42                                                         |
|                           | 42<br>11                                                   |
| Case width [mm]           | · <del>-</del>                                             |

| MATERIAL & COLOUR  |                                  |
|--------------------|----------------------------------|
| Strap Material     | Textile                          |
| Strap Colour       | Grey                             |
| Case Material      | Stainless steel                  |
| Case Colour        | Rose gold                        |
| Case Surface       | Matted / Polished                |
| Colour of the dial | Grey                             |
| Glass              | Mineral glass                    |
|                    |                                  |
| DETAILS            |                                  |
| Bezel              | Fixed                            |
| Case Bottom        | Stainless steel bottom (pressed) |