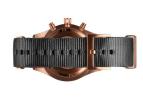

| PRODUCT EXECUTION         |                                                            |
|---------------------------|------------------------------------------------------------|
| Display Type              | Analogue                                                   |
| Movement type             | Quartz (Battery)                                           |
| Movement Name             | Miyota                                                     |
| Functions                 | Date / 24-Hour / Second time zone / Hour / Second / Minute |
|                           |                                                            |
| MEASURES                  |                                                            |
| MEASURES  Case width [mm] | 42                                                         |
|                           | 42<br>11                                                   |
| Case width [mm]           | · <del>-</del>                                             |

| MATERIAL & COLOUR  |                                  |
|--------------------|----------------------------------|
| Strap Material     | Textile                          |
| Strap Colour       | Grey                             |
| Case Material      | Stainless steel                  |
| Case Colour        | Rose gold                        |
| Case Surface       | Matted / Polished                |
| Colour of the dial | Grey                             |
| Glass              | Mineral glass                    |
|                    |                                  |
| DETAILS            |                                  |
| Bezel              | Fixed                            |
| Case Bottom        | Stainless steel bottom (pressed) |