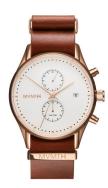

| PRODUCT EXECUTION         |                                                            |
|---------------------------|------------------------------------------------------------|
| Display Type              | Analogue                                                   |
| Movement type             | Quartz (Battery)                                           |
| Movement Name             | Miyota                                                     |
| Functions                 | Second / Minute / Date / 24-Hour / Second time zone / Hour |
|                           |                                                            |
| MEASURES                  |                                                            |
| MEASURES  Case width [mm] | 42                                                         |
|                           | 42<br>11                                                   |
| Case width [mm]           | · <del>-</del>                                             |

| MATERIAL & COLOUR  |                   |
|--------------------|-------------------|
| Strap Material     | Real leather      |
| Strap Colour       | Brown             |
| Case Material      | Stainless steel   |
| Case Colour        | Rose gold         |
| Case Surface       | Polished / Matted |
| Colour of the dial | White             |
| Glass              | Mineral glass     |
|                    |                   |
| DETAILS            |                   |
|                    |                   |

| DETAILS         |                                  |
|-----------------|----------------------------------|
| Bezel           | Fixed                            |
| Case Bottom     | Stainless steel bottom (pressed) |
| Clasp           | Pin buckle                       |
| Water resistant | 10 ATM                           |