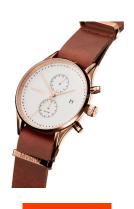

| PRODUCT EXECUTION         |                                                            |
|---------------------------|------------------------------------------------------------|
| Display Type              | Analogue                                                   |
| Movement type             | Quartz (Battery)                                           |
| Movement Name             | Miyota                                                     |
| Functions                 | Second / Minute / Date / 24-Hour / Second time zone / Hour |
|                           |                                                            |
| MEASURES                  |                                                            |
| MEASURES  Case width [mm] | 42                                                         |
|                           | 42<br>11                                                   |
| Case width [mm]           | · <del>-</del>                                             |

| MATERIAL & COLOUR  |                   |
|--------------------|-------------------|
| Strap Material     | Real leather      |
| Strap Colour       | Brown             |
| Case Material      | Stainless steel   |
| Case Colour        | Rose gold         |
| Case Surface       | Polished / Matted |
| Colour of the dial | White             |
| Glass              | Mineral glass     |
|                    |                   |
| DETAILS            |                   |
|                    |                   |

| DETAILS         |                                  |
|-----------------|----------------------------------|
| Bezel           | Fixed                            |
| Case Bottom     | Stainless steel bottom (pressed) |
| Clasp           | Pin buckle                       |
| Water resistant | 10 ATM                           |