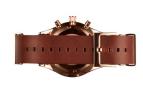

| PRODUCT EXECUTION         |                                                            |
|---------------------------|------------------------------------------------------------|
| Display Type              | Analogue                                                   |
| Movement type             | Quartz (Battery)                                           |
| Movement Name             | Miyota                                                     |
| Functions                 | Second / Minute / Date / 24-Hour / Second time zone / Hour |
|                           |                                                            |
| MEASURES                  |                                                            |
| MEASURES  Case width [mm] | 42                                                         |
|                           | 42<br>11                                                   |
| Case width [mm]           | · <del>-</del>                                             |

| MATERIAL & COLOUR  |                   |
|--------------------|-------------------|
| Strap Material     | Real leather      |
| Strap Colour       | Brown             |
| Case Material      | Stainless steel   |
| Case Colour        | Rose gold         |
| Case Surface       | Polished / Matted |
| Colour of the dial | White             |
| Glass              | Mineral glass     |
|                    |                   |
| DETAILS            |                   |
|                    |                   |

| DETAILS         |                                  |
|-----------------|----------------------------------|
| Bezel           | Fixed                            |
| Case Bottom     | Stainless steel bottom (pressed) |
| Clasp           | Pin buckle                       |
| Water resistant | 10 ATM                           |