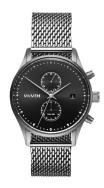

## MVMT men's watch MV01-S2 Specifications

**BUY NOW** 

This document contains all the specifications for the MVMT MV01-S2 men's watch. We at the DIALANDO® watch store offer a large selection of authentic watches from the best watch brands in the world.

https://www.dialando.dk/

| PRODUCT INFORMATION | l .           |
|---------------------|---------------|
| EAN                 | 7613272330176 |
| Gender              | Men           |
| Brand               | MVMT          |
| Collection          | Voyager       |
| Warranty [years]    | 2             |

| PRODUCT EXECUTION         |                                                            |
|---------------------------|------------------------------------------------------------|
| Display Type              | Analogue                                                   |
| Movement type             | Quartz (Battery)                                           |
| Movement Name             | Miyota                                                     |
| Functions                 | Second / Minute / Date / 24-Hour / Second time zone / Hour |
|                           |                                                            |
| MEASURES                  |                                                            |
| MEASURES  Case width [mm] | 42                                                         |
|                           | 42<br>11                                                   |
| Case width [mm]           | · <del>-</del>                                             |

| MATERIAL & COLOUR  |                     |
|--------------------|---------------------|
| Strap Material     | Stainless steel     |
| Strap Colour       | Silver              |
| Case Material      | Stainless steel     |
| Case Colour        | Silver              |
| Case Surface       | Polished / Matted   |
| Colour of the dial | Black               |
|                    |                     |
| Glass              | Mineral glass       |
| Glass              | Mineral glass       |
|                    | Mineral glass Fixed |
| DETAILS            |                     |
| DETAILS<br>Bezel   | Fixed               |