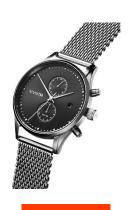

## MVMT men's watch MV01-S2 Specifications

**BUY NOW** 

This document contains all the specifications for the MVMT MV01-S2 men's watch. We at the DIALANDO® watch store offer a large selection of authentic watches from the best watch brands in the world.

https://www.dialando.dk/

| PRODUCT INFORMATION | l .           |
|---------------------|---------------|
| EAN                 | 7613272330176 |
| Gender              | Men           |
| Brand               | MVMT          |
| Collection          | Voyager       |
| Warranty [years]    | 2             |

| PRODUCT EXECUTION         |                                                            |
|---------------------------|------------------------------------------------------------|
| Display Type              | Analogue                                                   |
| Movement type             | Quartz (Battery)                                           |
| Movement Name             | Miyota                                                     |
| Functions                 | Second / Minute / Date / 24-Hour / Second time zone / Hour |
|                           |                                                            |
| MEASURES                  |                                                            |
| MEASURES  Case width [mm] | 42                                                         |
|                           | 42<br>11                                                   |
| Case width [mm]           | · <del>-</del>                                             |

| MATERIAL & COLOUR  |                     |
|--------------------|---------------------|
| Strap Material     | Stainless steel     |
| Strap Colour       | Silver              |
| Case Material      | Stainless steel     |
| Case Colour        | Silver              |
| Case Surface       | Polished / Matted   |
| Colour of the dial | Black               |
|                    |                     |
| Glass              | Mineral glass       |
| Glass              | Mineral glass       |
|                    | Mineral glass Fixed |
| DETAILS            |                     |
| DETAILS<br>Bezel   | Fixed               |