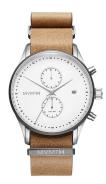

## MVMT men's watch MV01-WT Specifications

**BUY NOW** 

This document contains all the specifications for the MVMT MV01-WT men's watch. We at the DIALANDO® watch store offer a large selection of authentic watches from the best watch brands in the world.

| MATERIAL & COLOUR  |                                  |
|--------------------|----------------------------------|
| Strap Material     | Real leather                     |
| Strap Colour       | Brown                            |
| Case Material      | Stainless steel                  |
| Case Colour        | Silver                           |
| Case Surface       | Polished / Matted                |
| Colour of the dial | White                            |
| Glass              | Mineral glass                    |
|                    |                                  |
| DETAILS            |                                  |
| Bezel              | Fixed                            |
| Case Bottom        | Stainless steel bottom (pressed) |