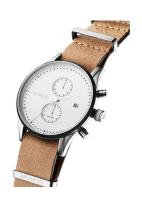

## MVMT men's watch MV01-WT Specifications

**BUY NOW** 

This document contains all the specifications for the MVMT MV01-WT men's watch. We at the DIALANDO® watch store offer a large selection of authentic watches from the best watch brands in the world.

| MATERIAL & COLOUR  |                                  |
|--------------------|----------------------------------|
| Strap Material     | Real leather                     |
| Strap Colour       | Brown                            |
| Case Material      | Stainless steel                  |
| Case Colour        | Silver                           |
| Case Surface       | Polished / Matted                |
| Colour of the dial | White                            |
| Glass              | Mineral glass                    |
|                    |                                  |
| DETAILS            |                                  |
| Bezel              | Fixed                            |
| Case Bottom        | Stainless steel bottom (pressed) |