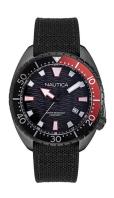

## Nautica men's watch NAPHAS902 Specifications

**BUY NOW** 

This document contains all the specifications for the Nautica NAPHAS902 men's watch. We at the DIALANDO® watch store offer a large selection of authentic watches from the best watch brands in the world.

| MATERIAL & COLOUR  |                      |
|--------------------|----------------------|
| Strap Material     | Nylon / Real leather |
| Strap Colour       | Black                |
| Case Material      | Stainless steel      |
| Colour of the dial | Black                |
| Glass              | Mineral glass        |
| DETAILS            |                      |
| Clasp              | Pin buckle           |
| Water resistant    | 10 ATM               |