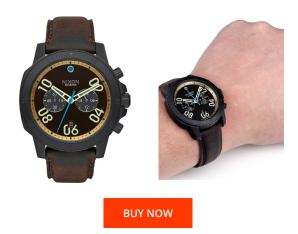

| PRODUCT INFORMATION |  |
|---------------------|--|
|---------------------|--|

| EAN              | 3608700663449         |
|------------------|-----------------------|
| Gender           | Men                   |
| Brand            | Nixon                 |
| Collection       | Ranger Chrono Leather |
| Warranty [years] | 2                     |

| MATERIAL & COLOUR  |                   |
|--------------------|-------------------|
| Strap Material     | Real leather      |
| Strap Colour       | Brown             |
| Case Material      | Stainless steel   |
| Case Colour        | Black             |
| Case Surface       | Polished / Matted |
| Colour of the dial | Silver            |
| Glass              | Mineral glass     |

| PRODUCT EXECUTION |                                                          |
|-------------------|----------------------------------------------------------|
| Display Type      | Analogue                                                 |
| Movement type     | Quartz (Battery)                                         |
| Functions         | Minute / Date / Chronograph / 24-Hour / Hour /<br>Second |

| DETAILS         |                                  |
|-----------------|----------------------------------|
| Bezel           | Left side / Rotatable            |
| Case Bottom     | Stainless steel bottom (screwed) |
| Clasp           | Pin buckle                       |
| Lighting        | Luminous hands                   |
| Water resistant | 10 ATM                           |

## MEASURES

| Case width [mm]                  | 44  |
|----------------------------------|-----|
| Case thickness [mm]              | 12  |
| Lug width [mm]                   | 22  |
| Max. wrist<br>circumference [mm] | 225 |