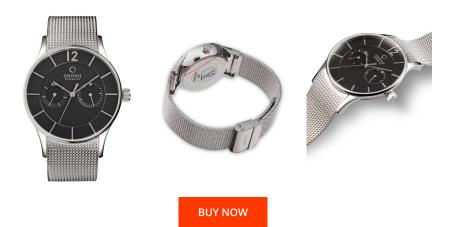

## Obaku men's watch V175GMCBMC Specifications

This document contains all the specifications for the Obaku V175GMCBMC men's watch. We at the DIALANDO® watch store offer a large selection of authentic watches from the best watch brands in the world. https://www.dialando.dk/

| MATERIAL & COLOUR  |                 |
|--------------------|-----------------|
| Strap Material     | Stainless steel |
| Strap Colour       | Silver          |
| Case Material      | Stainless steel |
| Case Colour        | Silver          |
| Case Surface       | Polished        |
| Colour of the dial | Black           |
| Glass              | Mineral glass   |

| PRODUCT EXECUTION |                                                 |
|-------------------|-------------------------------------------------|
| Display Type      | Analogue                                        |
| Movement type     | Quartz (Battery)                                |
| Functions         | Day of the week / Hour / Second / Minute / Date |

| DETAILS         |                                  |
|-----------------|----------------------------------|
| Bezel           | Fixed                            |
| Case Bottom     | Stainless steel bottom (pressed) |
| Clasp           | Clip clasp                       |
| Water resistant | 5 ATM                            |