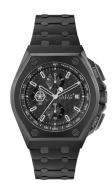

## Philipp Plein men's watch PWGAA0821 Specifications

**BUY NOW** 

This document contains all the specifications for the Philipp Plein Plein Extreme Chrono PWGAA0821 men's watch. We at the DIALANDO® watch store offer a large selection of authentic watches from the best watch brands in the world.

| MATERIAL & COLOUR  |                 |
|--------------------|-----------------|
| Strap Material     | Stainless steel |
| Strap Colour       | Black           |
| Colour of the dial | Black           |
| Glass              | Mineral glass   |
| DETAILS            |                 |
| Clasp              | Folding clasp   |
| Water resistant    | 5 ATM           |