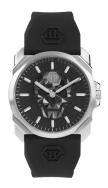

## Philipp Plein men's watch PWLAA0122 Specifications

**BUY NOW** 

This document contains all the specifications for the Philipp Plein PWLAA0122 men's watch. We at the DIALANDO® watch store offer a large selection of authentic watches from the best watch brands in the world.

| MATERIAL & COLOUR    |               |
|----------------------|---------------|
| Strap Material       | Silicone      |
| Strap Colour         | Black         |
| Colour of the dial   | Black         |
| Glass                | Mineral glass |
|                      |               |
| DETAILS              |               |
| <b>DETAILS</b> Clasp | Buckle        |