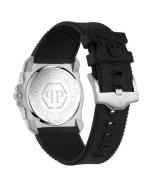

| MATERIAL & COLOUR    |               |
|----------------------|---------------|
| Strap Material       | Silicone      |
| Strap Colour         | Black         |
| Colour of the dial   | Black         |
| Glass                | Mineral glass |
|                      |               |
| DETAILS              |               |
| <b>DETAILS</b> Clasp | Buckle        |