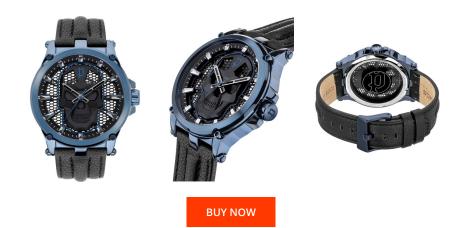

## Police men's watch PEWJA2108202 Specifications

This document contains all the specifications for the Police Vertex PEWJA2108202 men's watch. We at the DIALANDO® watch store offer a large selection of authentic watches from the best watch brands in the world. https://www.dialando.dk/

| 350  | Strap Material<br>Strap Colour | Real leather<br>Black   |
|------|--------------------------------|-------------------------|
|      | Strap Colour                   | Black                   |
|      |                                |                         |
|      | Colour of the dial             | Black                   |
|      | Glass                          | Mineral glass           |
|      |                                |                         |
|      | DETAILS                        |                         |
|      | Clasp                          | Buckle                  |
| ery) | Water resistant                | 5 ATM                   |
|      |                                |                         |
|      |                                |                         |
|      |                                |                         |
| e    | ery)                           | <b>DETAILS</b><br>Clasp |