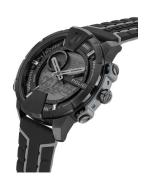

## Police men's watch PEWJP2110203 Specifications

**BUY NOW** 

This document contains all the specifications for the Police Taronga PEWJP2110203 men's watch. We at the DIALANDO® watch store offer a large selection of authentic watches from the best watch brands in the world.

| PRODUCT EXECUTION |                                             |
|-------------------|---------------------------------------------|
| Display Type      | Analogue / Digital                          |
| Movement type     | Quartz (Battery)                            |
| Functions         | Date / Alarm / Second / Minute / Hour / Day |

| MEASURES            |    |  |  |
|---------------------|----|--|--|
| Case width [mm]     | 53 |  |  |
| Case thickness [mm] | 16 |  |  |

| MATERIAL & COLOUR  |                                |
|--------------------|--------------------------------|
| Strap Material     | Silicone                       |
| Strap Colour       | Black                          |
| Case Material      | Stainless steel                |
| Case Colour        | Black                          |
| Case Surface       | Matted                         |
| Colour of the dial | Grey                           |
| Glass              | Mineral glass / Hardened glass |
|                    |                                |
| DETAILS            |                                |

| DETAILS         |                                  |
|-----------------|----------------------------------|
| Bezel           | Fixed                            |
| Case Bottom     | Stainless steel bottom / Screwed |
| Clasp           | Buckle                           |
| Lighting        | Backlight                        |
| Water resistant | 5 ATM                            |