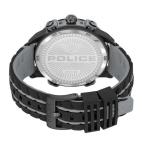

| DETAILS         |                                  |
|-----------------|----------------------------------|
| Bezel           | Fixed                            |
| Case Bottom     | Stainless steel bottom / Screwed |
| Clasp           | Buckle                           |
| Lighting        | Backlight                        |
| Water resistant | 5 ATM                            |