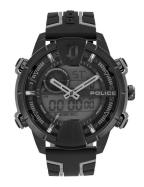

## Police men's watch PEWJP2110203 Specifications

**BUY NOW** 

This document contains all the specifications for the Police Taronga PEWJP2110203 men's watch. We at the DIALANDO® watch store offer a large selection of authentic watches from the best watch brands in the world.

| PRODUCT EXECUTION |                                             |
|-------------------|---------------------------------------------|
| Display Type      | Analogue / Digital                          |
| Movement type     | Quartz (Battery)                            |
| Functions         | Date / Alarm / Second / Minute / Hour / Day |

| MEASURES            |    |  |  |
|---------------------|----|--|--|
| Case width [mm]     | 53 |  |  |
| Case thickness [mm] | 16 |  |  |

| MATERIAL & COLOUR  |                                |
|--------------------|--------------------------------|
| Strap Material     | Silicone                       |
| Strap Colour       | Black                          |
| Case Material      | Stainless steel                |
| Case Colour        | Black                          |
| Case Surface       | Matted                         |
| Colour of the dial | Grey                           |
| Glass              | Mineral glass / Hardened glass |
|                    |                                |
| DETAILS            |                                |

| DETAILS         |                                  |
|-----------------|----------------------------------|
| Bezel           | Fixed                            |
| Case Bottom     | Stainless steel bottom / Screwed |
| Clasp           | Buckle                           |
| Lighting        | Backlight                        |
| Water resistant | 5 ATM                            |