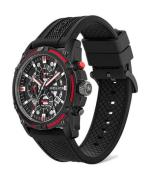

## Police men's watch PEWJQ2003541 Specifications

**BUY NOW** 

This document contains all the specifications for the Police Leptis PEWJQ2003541 men's watch. We at the DIALANDO® watch store offer a large selection of authentic watches from the best watch brands in the world.

| PRODUCT EXECUTION |                                                                     |
|-------------------|---------------------------------------------------------------------|
| Display Type      | Analogue                                                            |
| Movement type     | Quartz (Battery)                                                    |
| Functions         | 24-Hour / Minute / Hour / Day / Date / Second time<br>zone / Second |
| MEASURES          |                                                                     |
| Case width [mm]   | 46                                                                  |

13

| MATERIAL & COLOUR  |                                     |
|--------------------|-------------------------------------|
| Strap Material     | Silicone                            |
| Strap Colour       | Black                               |
| Case Material      | Stainless steel                     |
| Case Colour        | Black                               |
| Case Surface       | Matted / Polished                   |
| Colour of the dial | Black                               |
| Glass              | Hardened glass / Mineral glass      |
| Class              | natuetieu glass / Willer ar glass   |
| DETAILS            | nal defied glass / Willief al glass |
|                    | Fixed                               |
| DETAILS            |                                     |
| DETAILS<br>Bezel   | Fixed                               |