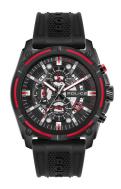

## Police men's watch PEWJQ2003541 Specifications

**BUY NOW** 

This document contains all the specifications for the Police Leptis PEWJQ2003541 men's watch. We at the DIALANDO® watch store offer a large selection of authentic watches from the best watch brands in the world.

| PRODUCT EXECUTION |                                                                     |
|-------------------|---------------------------------------------------------------------|
| Display Type      | Analogue                                                            |
| Movement type     | Quartz (Battery)                                                    |
| Functions         | 24-Hour / Minute / Hour / Day / Date / Second time<br>zone / Second |
| MEASURES          |                                                                     |
| Case width [mm]   | 46                                                                  |

13

| MATERIAL & COLOUR  |                                     |
|--------------------|-------------------------------------|
| Strap Material     | Silicone                            |
| Strap Colour       | Black                               |
| Case Material      | Stainless steel                     |
| Case Colour        | Black                               |
| Case Surface       | Matted / Polished                   |
| Colour of the dial | Black                               |
| Glass              | Hardened glass / Mineral glass      |
| Class              | natuetieu glass / Willer ar glass   |
| DETAILS            | nal defied glass / Willief al glass |
|                    | Fixed                               |
| DETAILS            |                                     |
| DETAILS<br>Bezel   | Fixed                               |