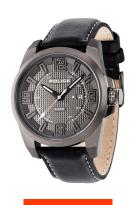

| PRODUCT EXECUTION |                               |
|-------------------|-------------------------------|
| Display Type      | Analogue                      |
| Movement type     | Quartz (Battery)              |
| Functions         | Hour / Second / Minute / Date |

| MEASURES                      |     |
|-------------------------------|-----|
| Case width [mm]               | 46  |
| Case thickness [mm]           | 12  |
| Lug width [mm]                | 24  |
| Max. wrist circumference [mm] | 220 |

| MATERIAL & COLOUR  |                 |
|--------------------|-----------------|
| Strap Material     | Real leather    |
| Strap Colour       | Black           |
| Case Material      | Stainless steel |
| Case Colour        | Grey            |
| Case Surface       | Matted          |
| Colour of the dial | Grey            |
| Glass              | Mineral glass   |