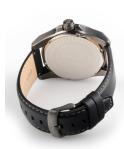

| MATERIAL & COLOUR  |                 |
|--------------------|-----------------|
| Strap Material     | Real leather    |
| Strap Colour       | Black           |
| Case Material      | Stainless steel |
| Case Colour        | Grey            |
| Case Surface       | Matted          |
| Colour of the dial | Grey            |
| Glass              | Mineral glass   |

| DETAILS         |                                  |
|-----------------|----------------------------------|
| Bezel           | Fixed                            |
| Case Bottom     | Stainless steel bottom (screwed) |
| Clasp           | Pin buckle                       |
| Lighting        | Luminous hands                   |
| Water resistant | 5 ATM                            |