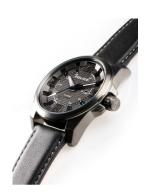

| MATERIAL & COLOUR  |                 |
|--------------------|-----------------|
| Strap Material     | Real leather    |
| Strap Colour       | Black           |
| Case Material      | Stainless steel |
| Case Colour        | Grey            |
| Case Surface       | Matted          |
| Colour of the dial | Grey            |
| Glass              | Mineral glass   |

| DETAILS         |                                  |
|-----------------|----------------------------------|
| Bezel           | Fixed                            |
| Case Bottom     | Stainless steel bottom (screwed) |
| Clasp           | Pin buckle                       |
| Lighting        | Luminous hands                   |
| Water resistant | 5 ATM                            |