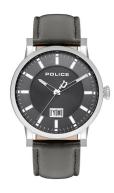

## Police men's watch PL15404JS.13 Specifications

**BUY NOW** 

This document contains all the specifications for the Police Collin PL15404JS.13 men's watch. We at the DIALANDO® watch store offer a large selection of authentic watches from the best watch brands in the world.

https://www.dialando.dk/

| PRODUCT INFORMATION |               |  |
|---------------------|---------------|--|
| EAN                 | 4895220909549 |  |
| Gender              | Men           |  |
| Brand               | Police        |  |
| Collection          | Collin        |  |
| Warranty [years]    | 2             |  |

| PRODUCT EXECUTION |                               |
|-------------------|-------------------------------|
| Display Type      | Analogue                      |
| Movement type     | Quartz (Battery)              |
| Functions         | Second / Minute / Date / Hour |

| MEASURES                      |     |
|-------------------------------|-----|
| Case width [mm]               | 42  |
| Case thickness [mm]           | 11  |
| Lug width [mm]                | 22  |
| Max. wrist circumference [mm] | 220 |

| MATERIAL & COLOUR  |                   |
|--------------------|-------------------|
| Strap Material     | Real leather      |
| Strap Colour       | Black             |
| Case Material      | Stainless steel   |
| Case Colour        | Silver            |
| Case Surface       | Matted / Polished |
| Colour of the dial | Black             |
| Glass              | Mineral glass     |
|                    |                   |
| DETAILS            |                   |
|                    |                   |

| DETAILS         |                                  |
|-----------------|----------------------------------|
| Bezel           | Fixed                            |
| Case Bottom     | Stainless steel bottom (screwed) |
| Clasp           | Pin buckle                       |
| Lighting        | Luminous hands                   |
| Water resistant | 3 ATM                            |