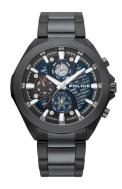

## Police men's watch PL15654JSB.03M Specifications

**BUY NOW** 

This document contains all the specifications for the Police PL15654JSB.03M men's watch. We at the DIALANDO® watch store offer a large selection of authentic watches from the best watch brands in the world.

https://www.dialando.dk/

| PRODUCT INFORMATION |               |
|---------------------|---------------|
| EAN                 | 4895220904834 |
| Gender              | Men           |
| Brand               | Police        |
| Collection          | Wadden        |
| Warranty [years]    | 2             |

| PRODUCT EXECUTION |                                                           |
|-------------------|-----------------------------------------------------------|
| Display Type      | Analogue                                                  |
| Movement type     | Quartz (Battery)                                          |
| Functions         | Second / Minute / Date / 24-Hour / Day of the week / Hour |

| MEASURES                      |     |
|-------------------------------|-----|
| Case width [mm]               | 48  |
| Case thickness [mm]           | 12  |
| Lug width [mm]                | 24  |
| Max. wrist circumference [mm] | 210 |

| MATERIAL & COLOUR  |                   |
|--------------------|-------------------|
| Strap Material     | Stainless steel   |
| Strap Colour       | Black             |
| Case Material      | Stainless steel   |
| Case Colour        | Black             |
| Case Surface       | Polished / Matted |
| Colour of the dial | Black             |
| Glass              | Mineral glass     |
|                    |                   |
| DETAILS            |                   |
|                    |                   |

| DETAILS         |                                  |
|-----------------|----------------------------------|
| Bezel           | Fixed                            |
| Case Bottom     | Stainless steel bottom (screwed) |
| Clasp           | Folding clasp                    |
| Lighting        | Luminous hands                   |
| Water resistant | 3 ATM                            |