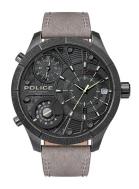

## Police men's watch PL15662XSQS.02 Specifications

**BUY NOW** 

This document contains all the specifications for the Police PL15662XSQS.02 men's watch. We at the DIALANDO® watch store offer a large selection of authentic watches from the best watch brands in the world.

https://www.dialando.dk/

| PRODUCT INFORMATION |               |  |
|---------------------|---------------|--|
| EAN                 | 4895220908894 |  |
| Gender              | Men           |  |
| Brand               | Police        |  |
| Collection          | Bushmaster    |  |
| Warranty [years]    | 2             |  |

| PRODUCT EXECUTION |                                                  |
|-------------------|--------------------------------------------------|
| Display Type      | Analogue                                         |
| Movement type     | Quartz (Battery)                                 |
| Functions         | Minute / Date / Second time zone / Hour / Second |

| MEASURES                      |     |
|-------------------------------|-----|
| Case width [mm]               | 52  |
| Case thickness [mm]           | 13  |
| Lug width [mm]                | 24  |
| Max. wrist circumference [mm] | 230 |

| MATERIAL & COLOUR  |                   |
|--------------------|-------------------|
| Strap Material     | Real leather      |
| Strap Colour       | Grey              |
| Case Material      | Stainless steel   |
| Case Colour        | Black             |
| Case Surface       | Polished / Matted |
| Colour of the dial | Black             |
| Glass              | Mineral glass     |

| DETAILS         |                                   |
|-----------------|-----------------------------------|
| Bezel           | Fixed                             |
| Case Bottom     | Stainless steel bottom (screwed)  |
| Clasp           | Pin buckle                        |
| Lighting        | Luminous indexes / Luminous hands |
| Water resistant | 5 ATM                             |