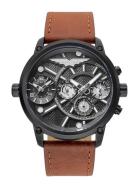

## Police men's watch PL15928JSB.61A Specifications

**BUY NOW** 

This document contains all the specifications for the Police PL15928JSB.61A men's watch. We at the DIALANDO® watch store offer a large selection of authentic watches from the best watch brands in the world.

| PRODUCT EXECUTION |                                                                                 |
|-------------------|---------------------------------------------------------------------------------|
| Display Type      | Analogue                                                                        |
| Movement type     | Quartz (Battery)                                                                |
| Functions         | Minute / Date / Second time zone / 24-Hour / Day of<br>the week / Hour / Second |

| MEASURES                      |     |
|-------------------------------|-----|
| Case width [mm]               | 50  |
| Case thickness [mm]           | 13  |
| Lug width [mm]                | 26  |
| Max. wrist circumference [mm] | 230 |

| MATERIAL & COLOUR  |                   |
|--------------------|-------------------|
| Strap Material     | Real leather      |
| Strap Colour       | Brown             |
| Case Material      | Stainless steel   |
| Case Colour        | Black             |
| Case Surface       | Matted / Polished |
| Colour of the dial | Black             |
| Glass              | Mineral glass     |
| DETAILS            |                   |

| DETAILS         |                                  |
|-----------------|----------------------------------|
| Bezel           | Fixed                            |
| Case Bottom     | Stainless steel bottom (screwed) |
| Clasp           | Pin buckle                       |
| Lighting        | Luminous hands                   |
| Water resistant | 5 ATM                            |