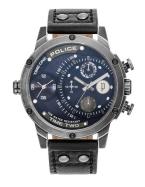

## Police men's watch PL15982JSQ.03 Specifications

**BUY NOW** 

This document contains all the specifications for the Police Adder PL15982JSQ.03 men's watch. We at the DIALANDO® watch store offer a large selection of authentic watches from the best watch brands in the world.

| PRODUCT EXECUTION |                                                                              |
|-------------------|------------------------------------------------------------------------------|
| Display Type      | Analogue                                                                     |
| Movement type     | Quartz (Battery)                                                             |
| Functions         | Second / Minute / Date / Second time zone / 24-Hour / Day of the week / Hour |

| MEASURES                      |     |
|-------------------------------|-----|
| Case width [mm]               | 49  |
| Case thickness [mm]           | 13  |
| Lug width [mm]                | 23  |
| Max. wrist circumference [mm] | 240 |

| MATERIAL & COLOUR  |                   |
|--------------------|-------------------|
| Strap Material     | Real leather      |
| Strap Colour       | Black             |
| Case Material      | Stainless steel   |
| Case Colour        | Grey              |
| Case Surface       | Polished / Matted |
| Colour of the dial | Black             |
| Glass              | Mineral glass     |
|                    |                   |
| DETAILS            |                   |
| Bezel              | Fixed             |

| DETAILS         |                                  |
|-----------------|----------------------------------|
| Bezel           | Fixed                            |
| Case Bottom     | Stainless steel bottom (screwed) |
| Clasp           | Pin buckle                       |
| Water resistant | 3 ATM                            |