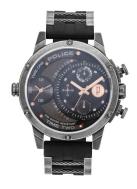

## Police men's watch PL15982JSQ.39P Specifications

**BUY NOW** 

This document contains all the specifications for the Police PL15982JSQ.39P men's watch. We at the DIALANDO® watch store offer a large selection of authentic watches from the best watch brands in the world.

https://www.dialando.dk/

| PRODUCT INFORMATION |               |  |
|---------------------|---------------|--|
| EAN                 | 4895220915502 |  |
| Gender              | Men           |  |
| Brand               | Police        |  |
| Collection          | Scythe        |  |
| Warranty [years]    | 2             |  |

| PRODUCT EXECUTION |                                                                              |
|-------------------|------------------------------------------------------------------------------|
| Display Type      | Analogue                                                                     |
| Movement type     | Quartz (Battery)                                                             |
| Functions         | Hour / Second / Minute / Date / Second time zone / 24-Hour / Day of the week |

| MEASURES                      |     |
|-------------------------------|-----|
| Case width [mm]               | 50  |
| Case thickness [mm]           | 13  |
| Lug width [mm]                | 24  |
| Max. wrist circumference [mm] | 235 |

| MATERIAL & COLOUR  |                   |
|--------------------|-------------------|
| Strap Material     | Silicone          |
| Strap Colour       | Black             |
| Case Material      | Stainless steel   |
| Case Colour        | Grey              |
| Case Surface       | Polished / Matted |
| Colour of the dial | Black             |
| Glass              | Mineral glass     |
|                    |                   |
| DETAILS            |                   |
| Bezel              | Fixed             |

| DETAILS         |                                  |
|-----------------|----------------------------------|
| Bezel           | Fixed                            |
| Case Bottom     | Stainless steel bottom (screwed) |
| Clasp           | Pin buckle                       |
| Lighting        | Luminous hands                   |
| Water resistant | 5 ATM                            |