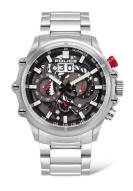

## Police men's watch PL16018JS.13M Specifications

**BUY NOW** 

This document contains all the specifications for the Police PL16018JS.13M men's watch. We at the DIALANDO® watch store offer a large selection of authentic watches from the best watch brands in the world.

https://www.dialando.dk/

| PRODUCT INFORMATION |               |  |
|---------------------|---------------|--|
| EAN                 | 4895220916134 |  |
| Gender              | Men           |  |
| Brand               | Police        |  |
| Collection          | Luang         |  |
| Warranty [years]    | 2             |  |

| PRODUCT EXECUTION |                                             |
|-------------------|---------------------------------------------|
| Display Type      | Analogue                                    |
| Movement type     | Quartz (Battery)                            |
| Functions         | Hour / Second / Minute / Date / Chronograph |

| MEASURES                      |     |
|-------------------------------|-----|
| Case width [mm]               | 48  |
| Case thickness [mm]           | 15  |
| Lug width [mm]                | 26  |
| Max. wrist circumference [mm] | 210 |

| MATERIAL & COLOUR  |                   |
|--------------------|-------------------|
| Strap Material     | Stainless steel   |
| Strap Colour       | Silver            |
| Case Material      | Stainless steel   |
| Case Colour        | Silver            |
| Case Surface       | Polished / Matted |
| Colour of the dial | Grey              |
| Glass              | Mineral glass     |
|                    |                   |
|                    |                   |

| DETAILS         |                                  |
|-----------------|----------------------------------|
| Bezel           | Fixed                            |
| Case Bottom     | Stainless steel bottom (screwed) |
| Clasp           | Folding clasp                    |
| Lighting        | Luminous hands                   |
| Water resistant | 10 ATM                           |