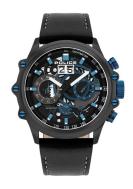

## Police men's watch PL16018JSU.02 Specifications

**BUY NOW** 

This document contains all the specifications for the Police PL16018JSU.02 men's watch. We at the DIALANDO® watch store offer a large selection of authentic watches from the best watch brands in the world.

https://www.dialando.dk/

| PRODUCT INFORMATION |               |  |
|---------------------|---------------|--|
| EAN                 | 4895220916110 |  |
| Gender              | Men           |  |
| Brand               | Police        |  |
| Collection          | Luang         |  |
| Warranty [years]    | 2             |  |

| PRODUCT EXECUTION |                                             |
|-------------------|---------------------------------------------|
| Display Type      | Analogue                                    |
| Movement type     | Quartz (Battery)                            |
| Functions         | Second / Minute / Date / Chronograph / Hour |

| MEASURES                      |     |
|-------------------------------|-----|
| Case width [mm]               | 48  |
| Case thickness [mm]           | 15  |
| Lug width [mm]                | 26  |
| Max. wrist circumference [mm] | 230 |

| MATERIAL & COLOUR  |                   |
|--------------------|-------------------|
| Strap Material     | Real leather      |
| Strap Colour       | Black             |
| Case Material      | Stainless steel   |
| Case Colour        | Black             |
| Case Surface       | Polished / Matted |
| Colour of the dial | Black             |
| Glass              | Mineral glass     |
|                    |                   |
| DETAILS            |                   |
|                    |                   |

| DETAILS         |                                  |
|-----------------|----------------------------------|
| Bezel           | Fixed                            |
| Case Bottom     | Stainless steel bottom (screwed) |
| Clasp           | Pin buckle                       |
| Lighting        | Luminous hands                   |
| Water resistant | 10 ATM                           |