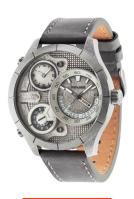

## Police men's watch R1451254004 Specifications

**BUY NOW** 

This document contains all the specifications for the Police R1451254004 men's watch. We at the DIALANDO® watch store offer a large selection of authentic watches from the best watch brands in the world.

| MATERIAL & COLOUR    |               |
|----------------------|---------------|
| Strap Material       | Real leather  |
| Strap Colour         | Grey          |
| Colour of the dial   | Grey          |
| Glass                | Mineral glass |
|                      |               |
| DETAILS              |               |
| <b>DETAILS</b> Clasp | Buckle        |