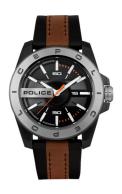

## Police men's watch R1453310002 Specifications

**BUY NOW** 

This document contains all the specifications for the Police R1453310002 men's watch. We at the DIALANDO® watch store offer a large selection of authentic watches from the best watch brands in the world.

| MATERIAL & COLOUR  |               |
|--------------------|---------------|
| Strap Material     | Real leather  |
| Strap Colour       | Brown         |
| Colour of the dial | Black         |
| Glass              | Mineral glass |
| DETAILS            |               |
|                    |               |
| Clasp              | Buckle        |