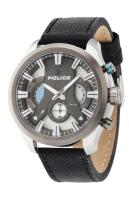

## Police men's watch R1471668003 Specifications

**BUY NOW** 

This document contains all the specifications for the Police R1471668003 men's watch. We at the DIALANDO® watch store offer a large selection of authentic watches from the best watch brands in the world.

https://www.dialando.dk/

| PRODUCT INFORMATION     |                  |
|-------------------------|------------------|
| EAN                     | 4895148660812    |
| Gender                  | Men              |
| Warranty [years]        | 2                |
| PRODUCT EXECUTION       |                  |
| Display Type            | Analogue         |
|                         |                  |
| Movement type           | Quartz (Battery) |
| Movement type  MEASURES | Quartz (Battery) |

| Real leather          |
|-----------------------|
| Black                 |
| Grey                  |
|                       |
| Mineral glass         |
| Mineral glass         |
| Mineral glass  Buckle |
|                       |