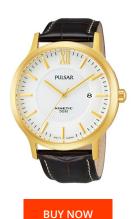

## Pulsar men's watch PAR182X1 Specifications

This document contains all the specifications for the Pulsar PAR182X1 men's watch. We at the DIALANDO® watch store offer a large selection of authentic watches from the best watch brands in the world.

| MATERIAL & COLOUR  |                                  |
|--------------------|----------------------------------|
| Strap Material     | Real leather                     |
| Strap Colour       | Black                            |
| Case Material      | Stainless steel                  |
| Case Colour        | Gold                             |
| Case Surface       | Polished                         |
| Colour of the dial | White                            |
| Glass              | Mineral glass                    |
|                    |                                  |
| DETAILS            |                                  |
| Case Bottom        | Stainless steel bottom (screwed) |
| Clasp              | Pin buckle                       |
| Water resistant    | 5 ATM                            |