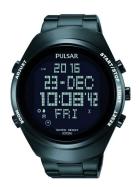

## Pulsar men's watch PQ2057X1 Specifications

**BUY NOW** 

This document contains all the specifications for the Pulsar PQ2057X1 men's watch. We at the DIALANDO® watch store offer a large selection of authentic watches from the best watch brands in the world.

| PRODUCT EXECUTION |                                                                          |
|-------------------|--------------------------------------------------------------------------|
| Display Type      | Digital                                                                  |
| Movement type     | Quartz (Battery)                                                         |
| Functions         | Date / Day of the week / Chronograph / Hour /<br>Second / Month / Minute |

| MEASURES                      |     |
|-------------------------------|-----|
| Case width [mm]               | 46  |
| Case thickness [mm]           | 13  |
| Lug width [mm]                | 23  |
| Max. wrist circumference [mm] | 200 |

| MATERIAL & COLOUR  |                   |
|--------------------|-------------------|
| Strap Material     | Stainless steel   |
| Strap Colour       | Black             |
| Case Material      | Stainless steel   |
| Case Colour        | Black             |
| Case Surface       | Polished / Matted |
| Colour of the dial | Black             |
| Glass              | Mineral glass     |
|                    |                   |
| DETAILS            |                   |
|                    | Et al.            |

| DETAILS         |                                  |
|-----------------|----------------------------------|
| Bezel           | Fixed                            |
| Case Bottom     | Stainless steel bottom (screwed) |
| Clasp           | Folding clasp                    |
| Water resistant | 10 ATM                           |