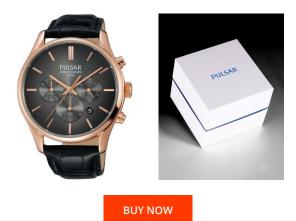

## Pulsar men's watch PT3782X1 Specifications

This document contains all the specifications for the Pulsar PT3782X1 men's watch. We at the DIALANDO® watch store offer a large selection of authentic watches from the best watch brands in the world. https://www.dialando.dk/

## PRODUCT INFORMATION

| EAN              | 4894138030260 |
|------------------|---------------|
| Gender           | Men           |
| Brand            | Pulsar        |
| Collection       | Chrono        |
| Warranty [years] | 2             |

| MATERIAL & COLOUR  |                 |
|--------------------|-----------------|
| Strap Material     | Real leather    |
| Strap Colour       | Black           |
| Case Material      | Stainless steel |
| Case Colour        | Rose gold       |
| Case Surface       | Polished        |
| Colour of the dial | Grey            |
| Glass              | Mineral glass   |

| PRODUCT EXECUTION           |                                                          |
|-----------------------------|----------------------------------------------------------|
| Display Type                | Analogue                                                 |
| Movement type               | Quartz (Battery)                                         |
| Movement Name               | VD53 / Seiko                                             |
| Functions                   | 24-Hour / Date / Hour / Minute / Second /<br>Chronograph |
|                             |                                                          |
| MEASURES                    |                                                          |
| MEASURES<br>Case width [mm] | 43                                                       |
|                             | 43<br>12                                                 |