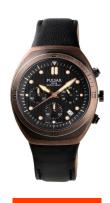

https://www.dialando.dk/

| PRODUCT INFORMATION |                 |  |
|---------------------|-----------------|--|
| EAN                 | 4894138038310   |  |
| Gender              | Men             |  |
| Brand               | Pulsar          |  |
| Collection          | One Shot Chrono |  |
| Warranty [years]    | 2               |  |

| PRODUCT EXECUTION |                                             |
|-------------------|---------------------------------------------|
| Display Type      | Analogue                                    |
| Movement type     | Quartz (Battery)                            |
| Functions         | Chronograph / Hour / Second / Minute / Date |

| MEASURES                      |     |
|-------------------------------|-----|
| Case width [mm]               | 42  |
| Case thickness [mm]           | 12  |
| Lug width [mm]                | 24  |
| Max. wrist circumference [mm] | 220 |

| MATERIAL & COLOUR  |                   |
|--------------------|-------------------|
| Strap Material     | Stainless steel   |
| Strap Colour       | Black             |
| Case Material      | Stainless steel   |
| Case Colour        | Brown             |
| Case Surface       | Polished / Matted |
| Colour of the dial | Brown             |
| Glass              | Mineral glass     |
| DETAILS            |                   |

| DETAILS         |                                   |
|-----------------|-----------------------------------|
| Bezel           | Fixed                             |
| Case Bottom     | Stainless steel bottom (screwed)  |
| Clasp           | Pin buckle                        |
| Lighting        | Luminous hands / Luminous indexes |
| Water resistant | 10 ATM                            |