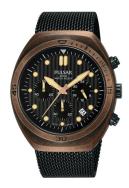

https://www.dialando.dk/

| PRODUCT INFORMATION |                 |  |
|---------------------|-----------------|--|
| EAN                 | 4894138038310   |  |
| Gender              | Men             |  |
| Brand               | Pulsar          |  |
| Collection          | One Shot Chrono |  |
| Warranty [years]    | 2               |  |

| PRODUCT EXECUTION |                                             |
|-------------------|---------------------------------------------|
| Display Type      | Analogue                                    |
| Movement type     | Quartz (Battery)                            |
| Functions         | Chronograph / Hour / Second / Minute / Date |

| MEASURES                      |     |
|-------------------------------|-----|
| Case width [mm]               | 42  |
| Case thickness [mm]           | 12  |
| Lug width [mm]                | 24  |
| Max. wrist circumference [mm] | 220 |

| MATERIAL & COLOUR  |                   |
|--------------------|-------------------|
| Strap Material     | Stainless steel   |
| Strap Colour       | Black             |
| Case Material      | Stainless steel   |
| Case Colour        | Brown             |
| Case Surface       | Polished / Matted |
| Colour of the dial | Brown             |
| Glass              | Mineral glass     |
| DETAILS            |                   |

| DETAILS         |                                   |
|-----------------|-----------------------------------|
| Bezel           | Fixed                             |
| Case Bottom     | Stainless steel bottom (screwed)  |
| Clasp           | Pin buckle                        |
| Lighting        | Luminous hands / Luminous indexes |
| Water resistant | 10 ATM                            |