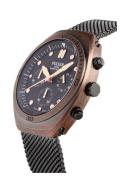

https://www.dialando.dk/

| PRODUCT INFORMATION |                 |  |
|---------------------|-----------------|--|
| EAN                 | 4894138038310   |  |
| Gender              | Men             |  |
| Brand               | Pulsar          |  |
| Collection          | One Shot Chrono |  |
| Warranty [years]    | 2               |  |

| PRODUCT EXECUTION |                                             |
|-------------------|---------------------------------------------|
| Display Type      | Analogue                                    |
| Movement type     | Quartz (Battery)                            |
| Functions         | Chronograph / Hour / Second / Minute / Date |

| MEASURES                      |     |
|-------------------------------|-----|
| Case width [mm]               | 42  |
| Case thickness [mm]           | 12  |
| Lug width [mm]                | 24  |
| Max. wrist circumference [mm] | 220 |

| MATERIAL & COLOUR  |                   |
|--------------------|-------------------|
| Strap Material     | Stainless steel   |
| Strap Colour       | Black             |
| Case Material      | Stainless steel   |
| Case Colour        | Brown             |
| Case Surface       | Polished / Matted |
| Colour of the dial | Brown             |
| Glass              | Mineral glass     |
| DETAILS            |                   |

| DETAILS         |                                   |
|-----------------|-----------------------------------|
| Bezel           | Fixed                             |
| Case Bottom     | Stainless steel bottom (screwed)  |
| Clasp           | Pin buckle                        |
| Lighting        | Luminous hands / Luminous indexes |
| Water resistant | 10 ATM                            |