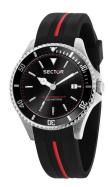

## Sector men's watch R3251161038 Specifications

**BUY NOW** 

This document contains all the specifications for the Sector Series 230 R3251161038 men's watch. We at the DIALANDO® watch store offer a large selection of authentic watches from the best watch brands in the world.

https://www.dialando.dk/

| PRODUCT INFORMATION | I                |
|---------------------|------------------|
| EAN                 | 8033288809531    |
| Gender              | Men              |
| Warranty [years]    | 2                |
| PRODUCT EXECUTION   |                  |
| Display Type        | Analogue         |
| Movement type       | Quartz (Battery) |
| MEASURES            |                  |
| Case width [mm]     | 43               |

| MATERIAL & COLOUR    |               |
|----------------------|---------------|
| Strap Material       | Silicone      |
| Strap Colour         | Black         |
| Colour of the dial   | Black         |
| Glass                | Mineral glass |
|                      |               |
| DETAILS              |               |
| <b>DETAILS</b> Clasp | Buckle        |