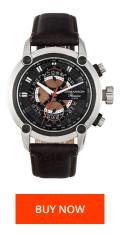

## Romanson men's watch PL2642HM1DA32W Specifications

This document contains all the specifications for the Romanson PL2642HM1DA32W men's watch. We at the DIALANDO® watch store offer a large selection of authentic watches from the best watch brands in the world. https://www.dialando.dk/

| PRODUCT INFORMATION |               |  |
|---------------------|---------------|--|
| EAN                 | 4260412868889 |  |
| Gender              | Men           |  |
| Brand               | Romanson      |  |
| Warranty [years]    | 2             |  |

| MATERIAL & COLOUR  |                   |
|--------------------|-------------------|
| Strap Material     | Real leather      |
| Strap Colour       | Brown             |
| Case Material      | Stainless steel   |
| Case Colour        | Bicolor           |
| Case Surface       | Polished / Matted |
| Colour of the dial | Black             |
| Glass              | Sapphire glass    |

| PRODUCT EXECUTION |                    |  |
|-------------------|--------------------|--|
| Display Type      | Analogue           |  |
| Movement type     | Quartz (Battery)   |  |
| Functions         | Chronograph / Date |  |
| MEASURES          |                    |  |

| DETAILS         |            |  |
|-----------------|------------|--|
| Clasp           | Pin buckle |  |
| Water resistant | 10 ATM     |  |

| Case width [mm]     | 44 |
|---------------------|----|
| Case thickness [mm] | 13 |