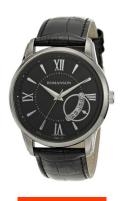

## Romanson men's watch TL3205MM1WA32W Specifications

**BUY NOW** 

This document contains all the specifications for the Romanson TL3205MM1WA32W men's watch. We at the DIALANDO® watch store offer a large selection of authentic watches from the best watch brands in the world.

| PRODUCT EXECUTION |                  |
|-------------------|------------------|
| Display Type      | Analogue         |
| Movement type     | Quartz (Battery) |
| Functions         | Date             |
|                   |                  |
| MEASURES          |                  |
| Case width [mm]   | 40               |

| MATERIAL & COLOUR  |                 |
|--------------------|-----------------|
| Strap Material     | Real leather    |
| Strap Colour       | Black           |
| Case Material      | Stainless steel |
| Case Colour        | Silver          |
| Case Surface       | Polished        |
| Colour of the dial | Black           |
| Glass              | Mineral glass   |
| DETAILS            |                 |
| Clasp              | Pin buckle      |
| Water resistant    | 3 ATM           |