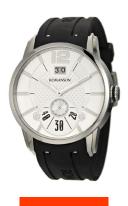

## Romanson men's watch TL9213MM1WAS2W Specifications

**BUY NOW** 

This document contains all the specifications for the Romanson TL9213MM1WAS2W men's watch. We at the DIALANDO® watch store offer a large selection of authentic watches from the best watch brands in the world.

| PRODUCT EXECUTION |                  |
|-------------------|------------------|
| Display Type      | Analogue         |
| Movement type     | Quartz (Battery) |
| Functions         | Date             |
| MEASURES          |                  |
| Case width [mm]   | 45               |

| MATERIAL & COLOUR  |                 |
|--------------------|-----------------|
| Strap Material     | Rubber          |
| Strap Colour       | Black           |
| Case Material      | Stainless steel |
| Case Colour        | Silver          |
| Case Surface       | Polished        |
| Colour of the dial | White           |
| Glass              | Mineral glass   |
| DETAILS            |                 |
| Clasp              | Pin buckle      |
| Water resistant    | 3 ATM           |