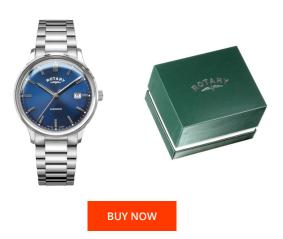

## Rotary men's watch GB05400/05 Specifications

This document contains all the specifications for the Rotary AVENGER GB05400/05 men's watch. We at the DIALANDO® watch store offer a large selection of authentic watches from the best watch brands in the world.

| PRODUCT EXECUTION        |                               |
|--------------------------|-------------------------------|
| Display Type             | Analogue                      |
| Movement type            | Quartz (Battery)              |
| Movement Name            | Miyota / GM10                 |
| Functions                | Hour / Second / Minute / Date |
|                          |                               |
| MEASURES                 |                               |
| MEASURES Case width [mm] | 36                            |
|                          | 36<br>9                       |
| Case width [mm]          |                               |

| MATERIAL & COLOUR  |                                  |
|--------------------|----------------------------------|
| Strap Material     | Stainless steel                  |
| Strap Colour       | Silver                           |
| Case Material      | Stainless steel                  |
| Case Colour        | Silver                           |
| Case Surface       | Polished / Matted                |
| Colour of the dial | Blue                             |
| Glass              | Mineral glass                    |
|                    |                                  |
| DETAILS            |                                  |
| Bezel              | Fixed                            |
| Case Bottom        | Stainless steel bottom (pressed) |
| Clasp              | Butterfly clasp                  |
| Water resistant    | 5 ATM                            |