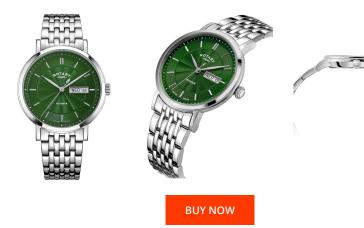

## Rotary men's watch GB05420/24 Specifications

This document contains all the specifications for the Rotary Windsor GB05420/24 men's watch. We at the DIALANDO® watch store offer a large selection of authentic watches from the best watch brands in the world.

| MATERIAL & COLOUR  |                 |
|--------------------|-----------------|
| Strap Material     | Stainless steel |
| Strap Colour       | Silver          |
| Colour of the dial | Green           |
| Glass              | Sapphire glass  |
| DETAILS            |                 |
| Clasp              | Butterfly clasp |
| Water resistant    | 5 ATM           |