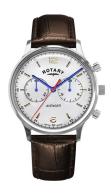

## Rotary men's watch GS05203/70 Specifications

**BUY NOW** 

This document contains all the specifications for the Rotary GS05203/70 men's watch. We at the DIALANDO® watch store offer a large selection of authentic watches from the best watch brands in the world.

| PRODUCT EXECUTION        |                                                |
|--------------------------|------------------------------------------------|
| Display Type             | Analogue                                       |
| Movement type            | Quartz (Battery)                               |
| Movement Name            | Miyota / 0S21                                  |
| Functions                | Minute / Chronograph / 24-Hour / Hour / Second |
|                          |                                                |
| MEASURES                 |                                                |
| MEASURES Case width [mm] | 38                                             |
|                          | 38<br>12                                       |
| Case width [mm]          |                                                |

| MATERIAL & COLOUR  |                                  |
|--------------------|----------------------------------|
| Strap Material     | Real leather                     |
| Strap Colour       | Brown                            |
| Case Material      | Stainless steel                  |
| Case Colour        | Silver                           |
| Case Surface       | Polished                         |
| Colour of the dial | Silver                           |
| Glass              | Mineral glass                    |
| DETAILS            |                                  |
| Bezel              | Fixed                            |
| Case Bottom        | Stainless steel bottom (pressed) |
| Clasp              | Pin buckle                       |
| Water resistant    | 5 ATM                            |