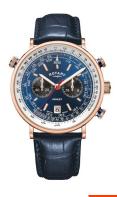

## Rotary men's watch GS05237/05 Specifications

**BUY NOW** 

This document contains all the specifications for the Rotary GS05237/05 men's watch. We at the DIALANDO® watch store offer a large selection of authentic watches from the best watch brands in the world.

https://www.dialando.dk/

| PRODUCT INFORMATION |               |  |
|---------------------|---------------|--|
| EAN                 | 5037678059219 |  |
| Gender              | Men           |  |
| Brand               | Rotary        |  |
| Collection          | HENLEY        |  |
| Warranty [years]    | 2             |  |

| PRODUCT EXECUTION |                                              |
|-------------------|----------------------------------------------|
| Display Type      | Analogue                                     |
| Movement type     | Quartz (Battery)                             |
| Movement Name     | Miyota / 0S21                                |
| Functions         | 24-Hour / Hour / Minute / Date / Chronograph |

| MEASURES                      |     |
|-------------------------------|-----|
| Case width [mm]               | 42  |
| Case thickness [mm]           | 12  |
| Lug width [mm]                | 22  |
| Max. wrist circumference [mm] | 220 |

| MATERIAL & COLOUR  |                   |
|--------------------|-------------------|
| Strap Material     | Real leather      |
| Strap Colour       | Blue              |
| Case Material      | Stainless steel   |
| Case Colour        | Rose gold         |
| Case Surface       | Matted / Polished |
| Colour of the dial | Blue              |
| Glass              | Sapphire glass    |

| DETAILS         |                                   |
|-----------------|-----------------------------------|
| Bezel           | Fixed                             |
| Case Bottom     | Stainless steel bottom (screwed)  |
| Clasp           | Pin buckle                        |
| Lighting        | Luminous hands / Luminous indexes |
| Water resistant | 5 ATM                             |