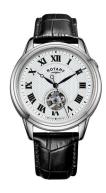

## Rotary men's watch GS05365/70 Specifications

**BUY NOW** 

This document contains all the specifications for the Rotary CAMBRIDGE GS05365/70 men's watch. We at the DIALANDO® watch store offer a large selection of authentic watches from the best watch brands in the world.

| PRODUCT EXECUTION         |                        |
|---------------------------|------------------------|
| Display Type              | Analogue               |
| Movement type             | Automatic              |
| Movement Name             | 8N24 / Miyota          |
| Functions                 | Minute / Hour / Second |
|                           |                        |
| MEASURES                  |                        |
| MEASURES  Case width [mm] | 40                     |
|                           | 40<br>12               |
| Case width [mm]           | -                      |

| MATERIAL & COLOUR  |                                  |
|--------------------|----------------------------------|
| Strap Material     | Real leather                     |
| Strap Colour       | Black                            |
| Case Material      | Stainless steel                  |
| Case Colour        | Silver                           |
| Case Surface       | Polished                         |
| Colour of the dial | Silver                           |
| Glass              | Sapphire glass                   |
| DETAILS            |                                  |
| Bezel              | Fixed                            |
| Case Bottom        | Stainless steel bottom (screwed) |
| Clasp              | Pin buckle                       |
| Water resistant    | 5 ATM                            |