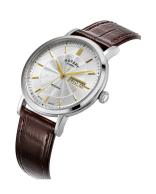

## Rotary men's watch GS05420/02 Specifications

**BUY NOW** 

This document contains all the specifications for the Rotary Windsor GS05420/02 men's watch. We at the DIALANDO® watch store offer a large selection of authentic watches from the best watch brands in the world.

| MATERIAL & COLOUR    |                |
|----------------------|----------------|
| Strap Material       | Real leather   |
| Strap Colour         | Brown          |
| Colour of the dial   | Silver         |
| Glass                | Sapphire glass |
|                      |                |
| DETAILS              |                |
| <b>DETAILS</b> Clasp | Buckle         |