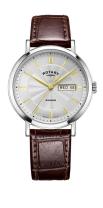

## Rotary men's watch GS05420/02 Specifications

**BUY NOW** 

This document contains all the specifications for the Rotary Windsor GS05420/02 men's watch. We at the DIALANDO® watch store offer a large selection of authentic watches from the best watch brands in the world.

| MATERIAL & COLOUR    |                |
|----------------------|----------------|
| Strap Material       | Real leather   |
| Strap Colour         | Brown          |
| Colour of the dial   | Silver         |
| Glass                | Sapphire glass |
|                      |                |
| DETAILS              |                |
| <b>DETAILS</b> Clasp | Buckle         |