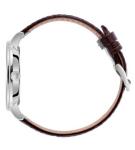

## Rotary men's watch GS05420/02 Specifications

**BUY NOW** 

This document contains all the specifications for the Rotary Windsor GS05420/02 men's watch. We at the DIALANDO® watch store offer a large selection of authentic watches from the best watch brands in the world.

| MATERIAL & COLOUR    |                |
|----------------------|----------------|
| Strap Material       | Real leather   |
| Strap Colour         | Brown          |
| Colour of the dial   | Silver         |
| Glass                | Sapphire glass |
|                      |                |
| DETAILS              |                |
| <b>DETAILS</b> Clasp | Buckle         |