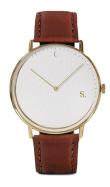

## Sandell men's watch SSW38-BRL\_H Specifications

**BUY NOW** 

This document contains all the specifications for the Sandell SSW38-BRL\_H men's watch. We at the DIALANDO® watch store offer a large selection of authentic watches from the best watch brands in the world.

| MATERIAL & COLOUR  |               |
|--------------------|---------------|
| Strap Material     | Real leather  |
| Strap Colour       | Brown         |
| Colour of the dial | White         |
| Glass              | Mineral glass |
| DETAILS            |               |
| Water resistant    | 3 ATM         |