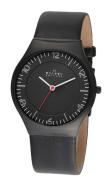

## Skagen men's watch SKW6113 Specifications

**BUY NOW** 

This document contains all the specifications for the Skagen SKW6113 men's watch. We at the DIALANDO® watch store offer a large selection of authentic watches from the best watch brands in the world.

| MATERIAL & COLOUR  |                                  |
|--------------------|----------------------------------|
| Strap Material     | Real leather                     |
| Strap Colour       | Black                            |
| Case Material      | Stainless steel                  |
| Case Colour        | Black                            |
| Case Surface       | Matted                           |
| Colour of the dial | Black                            |
| Glass              | Mineral glass                    |
|                    |                                  |
| DETAILS            |                                  |
| Case Bottom        | Stainless steel bottom (pressed) |
| Clasp              | Pin buckle                       |
| '                  |                                  |