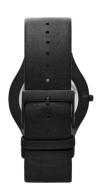

| MATERIAL & COLOUR  |                                  |
|--------------------|----------------------------------|
| Strap Material     | Real leather                     |
| Strap Colour       | Black                            |
| Case Material      | Stainless steel                  |
| Case Colour        | Black                            |
| Case Surface       | Matted                           |
| Colour of the dial | Black                            |
| Glass              | Mineral glass                    |
|                    |                                  |
| DETAILS            |                                  |
| Case Bottom        | Stainless steel bottom (pressed) |
| Clasp              | Pin buckle                       |
| '                  |                                  |