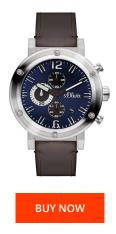

## sOliver men's watch SO-15158-LCR Specifications

This document contains all the specifications for the sOliver SO-15158-LCR men's watch. We at the DIALANDO® watch store offer a large selection of authentic watches from the best watch brands in the world. https://www.dialando.dk/

| PRODUCT INFORMATION |
|---------------------|
|---------------------|

4035608034603 EAN Gender Men SOliver Brand Warranty [years] 2

| MATERIAL & COLOUR  |               |
|--------------------|---------------|
| Strap Material     | Real leather  |
| Strap Colour       | Brown         |
| Case Material      | Metal         |
| Case Colour        | Silver        |
| Case Surface       | Matted        |
| Colour of the dial | Blue          |
| Glass              | Mineral glass |

| PRODUCT EXECUTION |                    |
|-------------------|--------------------|
| Display Type      | Analogue           |
| Movement type     | Quartz (Battery)   |
| Functions         | Chronograph / Date |
| MEASURES          |                    |

| F | Г | 1  |
|---|---|----|
|   | E | ΕI |

| DETAILS         |            |
|-----------------|------------|
| Clasp           | Pin buckle |
| Water resistant | 3 ATM      |

| Case width [mm]     | 50 |  |
|---------------------|----|--|
| Case thickness [mm] | 12 |  |