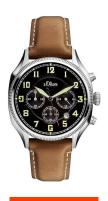

## sOliver men's watch SO-3180-LC Specifications

**BUY NOW** 

This document contains all the specifications for the sOliver SO-3180-LC men's watch. We at the DIALANDO® watch store offer a large selection of authentic watches from the best watch brands in the world.

https://www.dialando.dk/

| EAN               | 4035608030391    |
|-------------------|------------------|
| Gender            | Men              |
| Brand             | SOliver          |
| Warranty [years]  | 2                |
| PRODUCT EXECUTION |                  |
| Display Type      | Analogue         |
| 1 2 21            | Allalogue        |
| Movement type     | Quartz (Battery) |
|                   |                  |

44

| MATERIAL & COLOUR  |                 |
|--------------------|-----------------|
| Strap Material     | Real leather    |
| Strap Colour       | Brown           |
| Case Material      | Stainless steel |
| Colour of the dial | Black           |
| Glass              | Mineral glass   |
| DETAILS            |                 |
| Clasp              | Pin buckle      |
| Water resistant    | 5 ATM           |