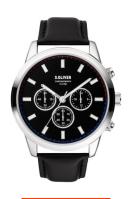

| PRODUCT EXECUTION   |                  |
|---------------------|------------------|
| Display Type        | Analogue         |
| Movement type       | Quartz (Battery) |
| Functions           | Chronograph      |
| MEASURES            |                  |
| Case width [mm]     | 44               |
| Case thickness [mm] | 11               |

| MATERIAL & COLOUR  |                 |
|--------------------|-----------------|
| Strap Material     | Real leather    |
| Strap Colour       | Black           |
| Case Material      | Stainless steel |
| Case Colour        | Silver          |
| Case Surface       | Polished        |
| Colour of the dial | Black           |
| Glass              | Mineral glass   |
|                    |                 |
| DETAILS            |                 |
| Clasp              | Pin buckle      |
|                    |                 |