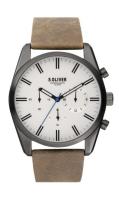

## sOliver men's watch SO-3867-LC Specifications

**BUY NOW** 

This document contains all the specifications for the sOliver SO-3867-LC men's watch. We at the DIALANDO® watch store offer a large selection of authentic watches from the best watch brands in the world.

| PRODUCT EXECUTION   |                  |
|---------------------|------------------|
| Display Type        | Analogue         |
| Movement type       | Quartz (Battery) |
| Functions           | Chronograph      |
| MEASURES            |                  |
| Case width [mm]     | 42               |
| Case thickness [mm] | 11               |

| MATERIAL & COLOUR  |                   |
|--------------------|-------------------|
| Strap Material     | Real leather      |
| Strap Colour       | Brown             |
| Case Material      | Stainless steel   |
| Case Colour        | Grey              |
| Case Surface       | Polished / Matted |
| Colour of the dial | Silver            |
| Glass              | Mineral glass     |
|                    |                   |
| DETAILS            |                   |
| Clasp              | Pin buckle        |
| Water resistant    | 10 ATM            |