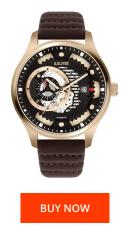

| MATERIAL & COLOUR  |                 |
|--------------------|-----------------|
| Strap Material     | Real leather    |
| Strap Colour       | Brown           |
| Case Material      | Stainless steel |
| Colour of the dial | Black           |
| Glass              | Mineral glass   |

| PRODUCT EXECUTION |                               |
|-------------------|-------------------------------|
| Display Type      | Analogue                      |
| Movement type     | Automatic                     |
| Functions         | Minute / Second / Date / Hour |