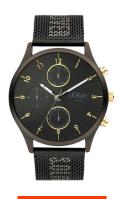

## sOliver men's watch SO-3964-MM Specifications

**BUY NOW** 

This document contains all the specifications for the sOliver SO-3964-MM men's watch. We at the DIALANDO® watch store offer a large selection of authentic watches from the best watch brands in the world.

https://www.dialando.dk/

| EAN                             | 4035608039974              |
|---------------------------------|----------------------------|
| Gender                          | Men                        |
| Brand                           | SOliver                    |
| Warranty [years]                | 2                          |
|                                 |                            |
| PRODUCT EXECUTION               |                            |
| PRODUCT EXECUTION  Display Type | Analogue                   |
|                                 | Analogue  Quartz (Battery) |

44

| MATERIAL & COLOUR  |                 |
|--------------------|-----------------|
| Strap Material     | Stainless steel |
| Strap Colour       | Black           |
| Case Material      | Stainless steel |
| Case Surface       | Matted          |
| Colour of the dial | Black           |
| Glass              | Mineral glass   |
| DETAILS            |                 |
| Clasp              | Folding clasp   |
| Water resistant    | 3 ATM           |

MEASURES

Case width [mm]

PRODUCT INFORMATION