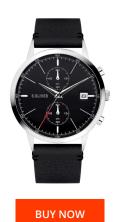

## sOliver men's watch SO-4124-LC Specifications

This document contains all the specifications for the sOliver SO-4124-LC men's watch. We at the DIALANDO® watch store offer a large selection of authentic watches from the best watch brands in the world.

| PRODUCT EXECUTION   |                    |
|---------------------|--------------------|
| Display Type        | Analogue           |
| Movement type       | Quartz (Battery)   |
| Functions           | Chronograph / Date |
| MEASURES            |                    |
| Case width [mm]     | 43                 |
| Case thickness [mm] | 10                 |

| MATERIAL & COLOUR  |                   |
|--------------------|-------------------|
| Strap Material     | Real leather      |
| Strap Colour       | Black             |
| Case Material      | Stainless steel   |
| Case Colour        | Silver            |
| Case Surface       | Polished / Matted |
| Colour of the dial | Black             |
| Glass              | Mineral glass     |
| DETAILS            |                   |
| Clasp              | Pin buckle        |
| Water resistant    | 3 ATM             |