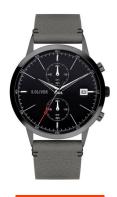

## sOliver men's watch SO-4125-LC Specifications

**BUY NOW** 

This document contains all the specifications for the sOliver SO-4125-LC men's watch. We at the DIALANDO® watch store offer a large selection of authentic watches from the best watch brands in the world.

| PRODUCT EXECUTION |                    |
|-------------------|--------------------|
| Display Type      | Analogue           |
| Movement type     | Quartz (Battery)   |
| Functions         | Chronograph / Date |
| MEASURES          |                    |
| Case width [mm]   | 43                 |
|                   |                    |

| MATERIAL & COLOUR  |                   |
|--------------------|-------------------|
| Strap Material     | Real leather      |
| Strap Colour       | Grey              |
| Case Material      | Stainless steel   |
| Case Colour        | Grey              |
| Case Surface       | Polished / Matted |
| Colour of the dial | Black             |
| Glass              | Mineral glass     |
| DETAILS            |                   |
| Clasp              | Pin buckle        |
| Water resistant    | 3 ATM             |