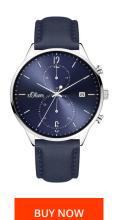

## sOliver men's watch SO-4128-LC Specifications

This document contains all the specifications for the sOliver SO-4128-LC men's watch. We at the DIALANDO® watch store offer a large selection of authentic watches from the best watch brands in the world. https://www.dialando.dk/

| PRODUCT INFORMATION | NO                            |
|---------------------|-------------------------------|
| EAN                 | 4035608041618                 |
| Gender              | Men                           |
| Brand               | SOliver                       |
| Warranty [years]    | 2                             |
| PRODUCT EXECUTION   |                               |
| Display Type        | Analogue                      |
| Movement type       | Quartz (Battery)              |
| Functions           | Second / Date / Hour / Minute |
| MEASURES            |                               |
| Case width [mm]     | 42                            |

| MATERIAL & COLOUR  |                 |
|--------------------|-----------------|
| Strap Material     | Real leather    |
| Strap Colour       | Blue            |
| Case Material      | Stainless steel |
| Colour of the dial | Blue            |
| Glass              | Mineral glass   |
|                    |                 |
| DETAILS            |                 |
| Clasp              | Pin buckle      |
| Water resistant    | 3 ATM           |
|                    |                 |
|                    |                 |
|                    |                 |