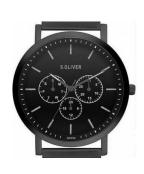

## sOliver men's watch SO-4157-MM Specifications

**BUY NOW** 

This document contains all the specifications for the sOliver SO-4157-MM men's watch. We at the DIALANDO® watch store offer a large selection of authentic watches from the best watch brands in the world.

| MATERIAL & COLOUR  |                 |
|--------------------|-----------------|
| Strap Material     | Stainless steel |
| Strap Colour       | Black           |
| Case Material      | Stainless steel |
| Case Colour        | Black           |
| Case Surface       | Matted          |
| Colour of the dial | Black           |
| Glass              | Mineral glass   |
|                    |                 |
| DETAILS            |                 |
| DETAILS<br>Clasp   | Folding clasp   |