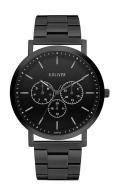

## sOliver men's watch SO-4157-MM Specifications

**BUY NOW** 

This document contains all the specifications for the sOliver SO-4157-MM men's watch. We at the DIALANDO® watch store offer a large selection of authentic watches from the best watch brands in the world.

| MATERIAL & COLOUR  |                 |
|--------------------|-----------------|
| Strap Material     | Stainless steel |
| Strap Colour       | Black           |
| Case Material      | Stainless steel |
| Case Colour        | Black           |
| Case Surface       | Matted          |
| Colour of the dial | Black           |
| Glass              | Mineral glass   |
|                    |                 |
| DETAILS            |                 |
| DETAILS<br>Clasp   | Folding clasp   |