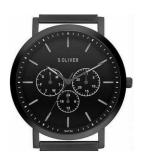

## sOliver men's watch SO-4157-MM Specifications

**BUY NOW** 

This document contains all the specifications for the sOliver SO-4157-MM men's watch. We at the DIALANDO® watch store offer a large selection of authentic watches from the best watch brands in the world.

| MATERIAL & COLOUR  |                 |
|--------------------|-----------------|
| Strap Material     | Stainless steel |
| Strap Colour       | Black           |
| Case Material      | Stainless steel |
| Case Colour        | Black           |
| Case Surface       | Matted          |
| Colour of the dial | Black           |
| Glass              | Mineral glass   |
|                    |                 |
| DETAILS            |                 |
| DETAILS<br>Clasp   | Folding clasp   |